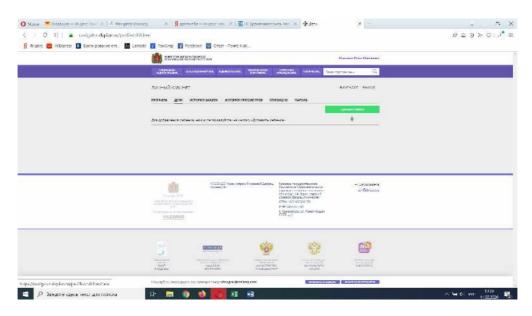

#### 2. Личный кабинет пользователя

Личный кабинет состоит из следующих вкладок: «Профиль», «Дети», «История заявок», «История просмотра», «Отложено» и «Пароль».

Во вкладке «Профиль» Вы можете редактировать свои основные данные.

Во вкладке «Дети» Вы можете добавить и редактировать данные о детях (Ф.И.О, дату рождения). Данные будут автоматически подставляться в форму заявки на программу.

Во вкладке «История заявок» Вы можете увидеть информацию о ранее поданных заявках на программы и их статусах.

Во вкладке «История просмотров» Вы можете увидеть ранее просмотренные Вами программы.

Во вкладке «Отложено» Вы можете увидеть все отложенные Вами программы.