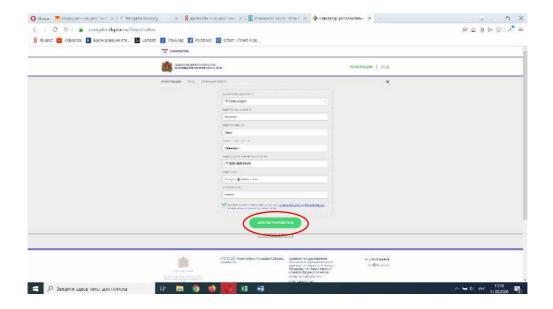

Для регистрации в Навигаторе необходимо пройти авторизацию (получение прав пользователя в системе), заполнив следующие обязательные поля:

- муниципальное образование (выбирается из списка) по месту проживания;
- Ф.И.О. родителя;
- номер мобильного телефона;
- адрес электронной почты;
- пароль.

Далее следует ознакомиться с правилами пользования Навигатором для пользователей и поставить галочку согласия с данными правилами.

После заполнения регистрационной формы и нажатия кнопки «зарегистрироваться» на указанный адрес электронной почты придет системное сообщение от отдела поддержки Навигатора для подтверждения электронного адреса.