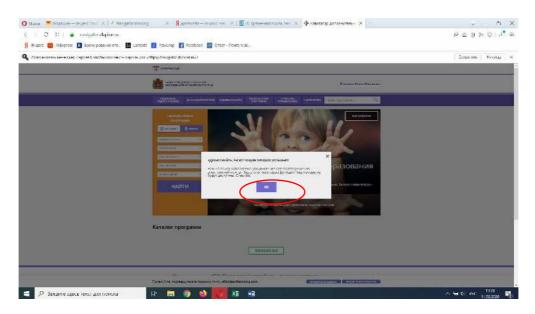

Далее следует ознакомиться с правилами пользования Навигатором для пользователей и поставить галочку согласия с данными правилами.

После заполнения регистрационной формы и нажатия кнопки «зарегистрироваться» на указанный адрес электронной почты придет системное сообщение от отдела поддержки Навигатора для подтверждения электронного адреса.

Необходимо пройти по ссылке, указанной в письме, для получения прав пользователя при работе с порталом.

Итогом регистрации в Навигаторе является предоставление доступа в личный кабинет родителям (законным представителям).