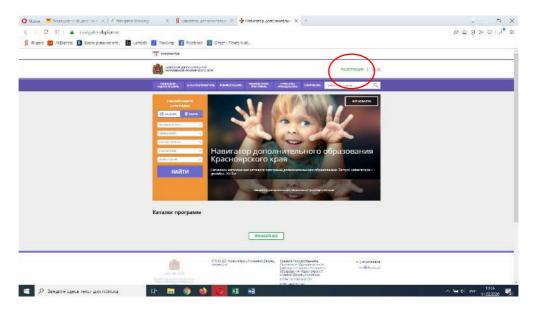

# 1. Регистрация на портале

Используя техническое электронное устройство для обработки данных (компьютер, смартфон) войти в Навигатор через поисковую систему или по ссылке: https://navigator.dvpion.ru.

Для регистрации в Навигаторе необходимо пройти авторизацию (получение прав пользователя в системе), заполнив следующие обязательные поля:

- муниципальное образование (выбирается из списка) по месту проживания;
- Ф.И.О. родителя;
- номер мобильного телефона;
- адрес электронной почты;
- пароль.